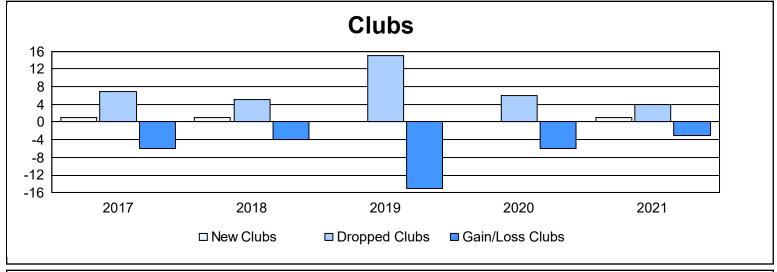

| Year      | New<br>Clubs | Dropped<br>Clubs | Gain/<br>Loss<br>Clubs | New<br>Members | Charter<br>Members | Reinstate<br>Members | Transfer<br>Members | Total<br>Member<br>Added | Total<br>Members<br>Dropped | Gain/<br>Loss<br>Members |
|-----------|--------------|------------------|------------------------|----------------|--------------------|----------------------|---------------------|--------------------------|-----------------------------|--------------------------|
| 2016-2017 | 1            | 7                | -6                     | 1,377          | 47                 | 40                   | 23                  | 1,487                    | 1,924                       | -437                     |
| 2017-2018 | 1            | 5                | -4                     | 1,180          | 44                 | 16                   | 18                  | 1,258                    | 1,684                       | -426                     |
| 2018-2019 | 0            | 15               | -15                    | 1,067          | 0                  | 19                   | 42                  | 1,128                    | 1,748                       | -620                     |
| 2019-2020 | 0            | 6                | -6                     | 983            | 2                  | 16                   | 42                  | 1,043                    | 1,705                       | -662                     |
| 2020-2021 | 1            | 4                | -3                     | 884            | 25                 | 21                   | 29                  | 959                      | 1,341                       | -382                     |
| Average   | 1            | 7                | -7                     | 1,098          | 24                 | 22                   | 31                  | 1,175                    | 1,680                       | -505                     |